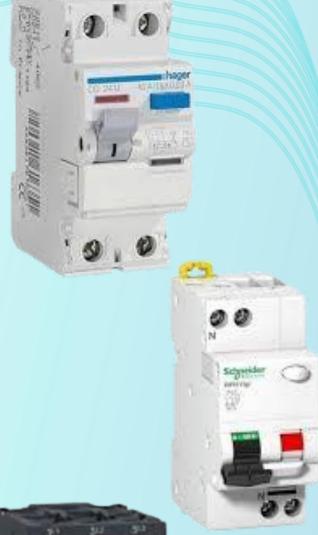

## Lv switch gears portfolio

- \*ACB
- \*VCB
- **❖**MCB
- \*MCCB
- \*RCCB
- \*DIGITAL AC DRIVE
- **❖** DIGITAL DC DRIVE
- \*RMU
- LBS(Load Break Switch)
- **\*OVERLOAD RELAY**
- ❖SF6 CB

### Protection portfolio

- \*RCD (Residual Current Devices)
- \*RCBO (Residual Current Circuit Breaker with Overload Protection)
- **SPD** (Surge Protection Device)
- **❖GROUNDING/EARHING SYSTEM**
- \*MPCB (Motor Protection Circuit Breaker)
- **ELCB** (Earth Leakage Circuit Breaker)
- **❖ VPD** (Voltage Protection Device )
- **AFCI** (Arc Fault Circuit Interrupters)