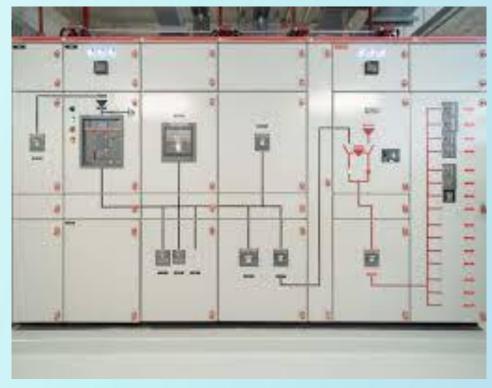

## Panels portfolio

- **\$LT-HT PANEL**
- \*PCC PANEL
- \*MCC PANEL
- \*APFC PANEL
- \*PLC PANEL
- \*VFD PANEL
- \*AMF PANEL
- **STARTER PANEL**
- \*DC DRIVE PANEL
- \*HYBRID APFC PANEL

## Lv switch gears portfolio

- \*ACB
- \*VCB
- **❖**MCB
- \*MCCB
- \*RCCB
- \*DIGITAL AC DRIVE
- **❖** DIGITAL DC DRIVE
- \*RMU
- LBS(Load Break Switch)
- **\*OVERLOAD RELAY**
- ❖SF6 CB