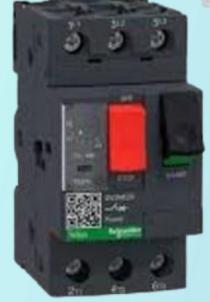

### Protection portfolio

- \*RCD (Residual Current Devices)
- \*RCBO (Residual Current Circuit Breaker with Overload Protection)
- **SPD** (Surge Protection Device)
- **❖GROUNDING/EARHING SYSTEM**
- \*MPCB (Motor Protection Circuit Breaker)
- **ELCB** (Earth Leakage Circuit Breaker)
- **❖ VPD** (Voltage Protection Device )
- **AFCI** (Arc Fault Circuit Interrupters)