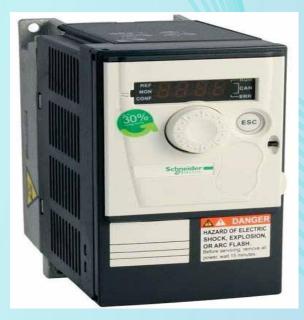

## Automation portfolio

- PLC(Programmable Logical Controllers)
- **SCADA Systems**
- HMI (Human Machine Interface) systems
- Variable Frequency Drive (VFD)
- Servo Drives And Motors
- Sensors
  - Proximity sensor
  - Temperature sensor<sup>15</sup>
  - Pressure sensor
  - Smoke and fire sensor
  - Light sensor(LDR)
- \* EMS
- \* BMS